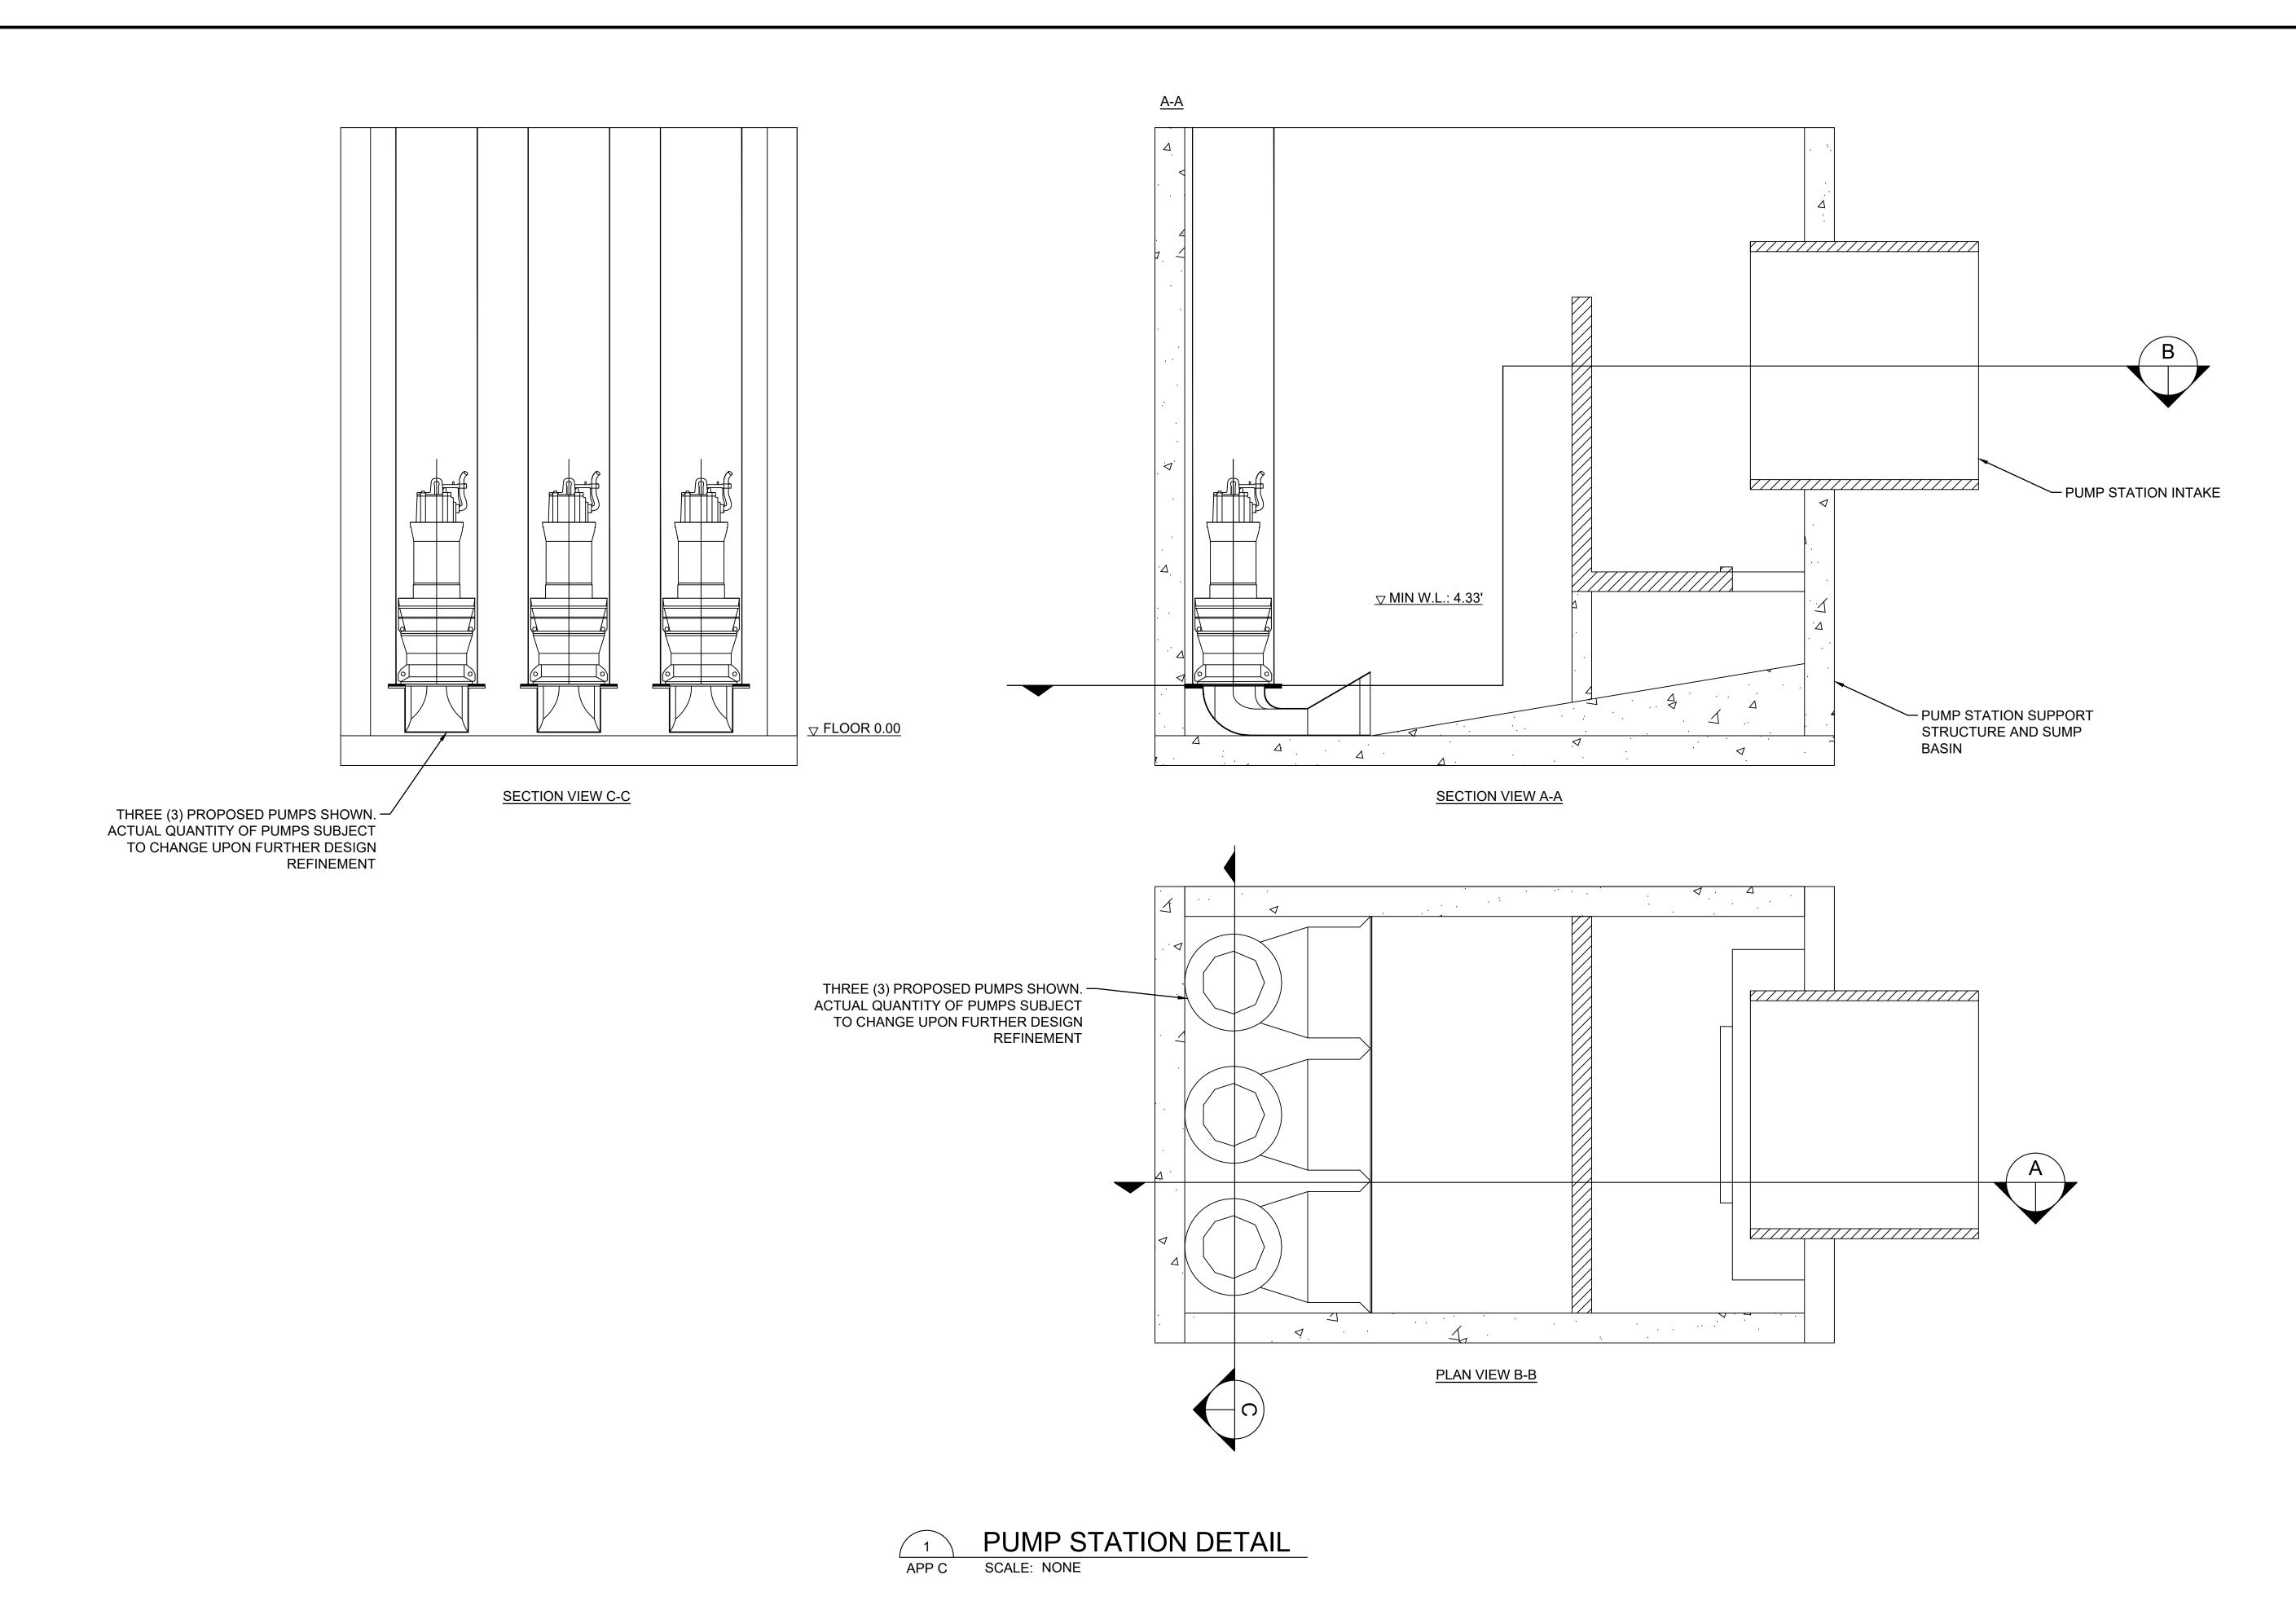

PTUAL SKETCH

Conway County
Economic Development
Corporation

NWAY COUNTY /EE DISTRICT NO. 6 WAY, ARKANSAS

PUMP STATION DETAIL

JOB NO.: 20T20120 DATE: APRIL 2020 DESIGNED BY: DCH DRAWN BY: VLS

BAR IS ONE INCH ON ORIGINAL DRAWING