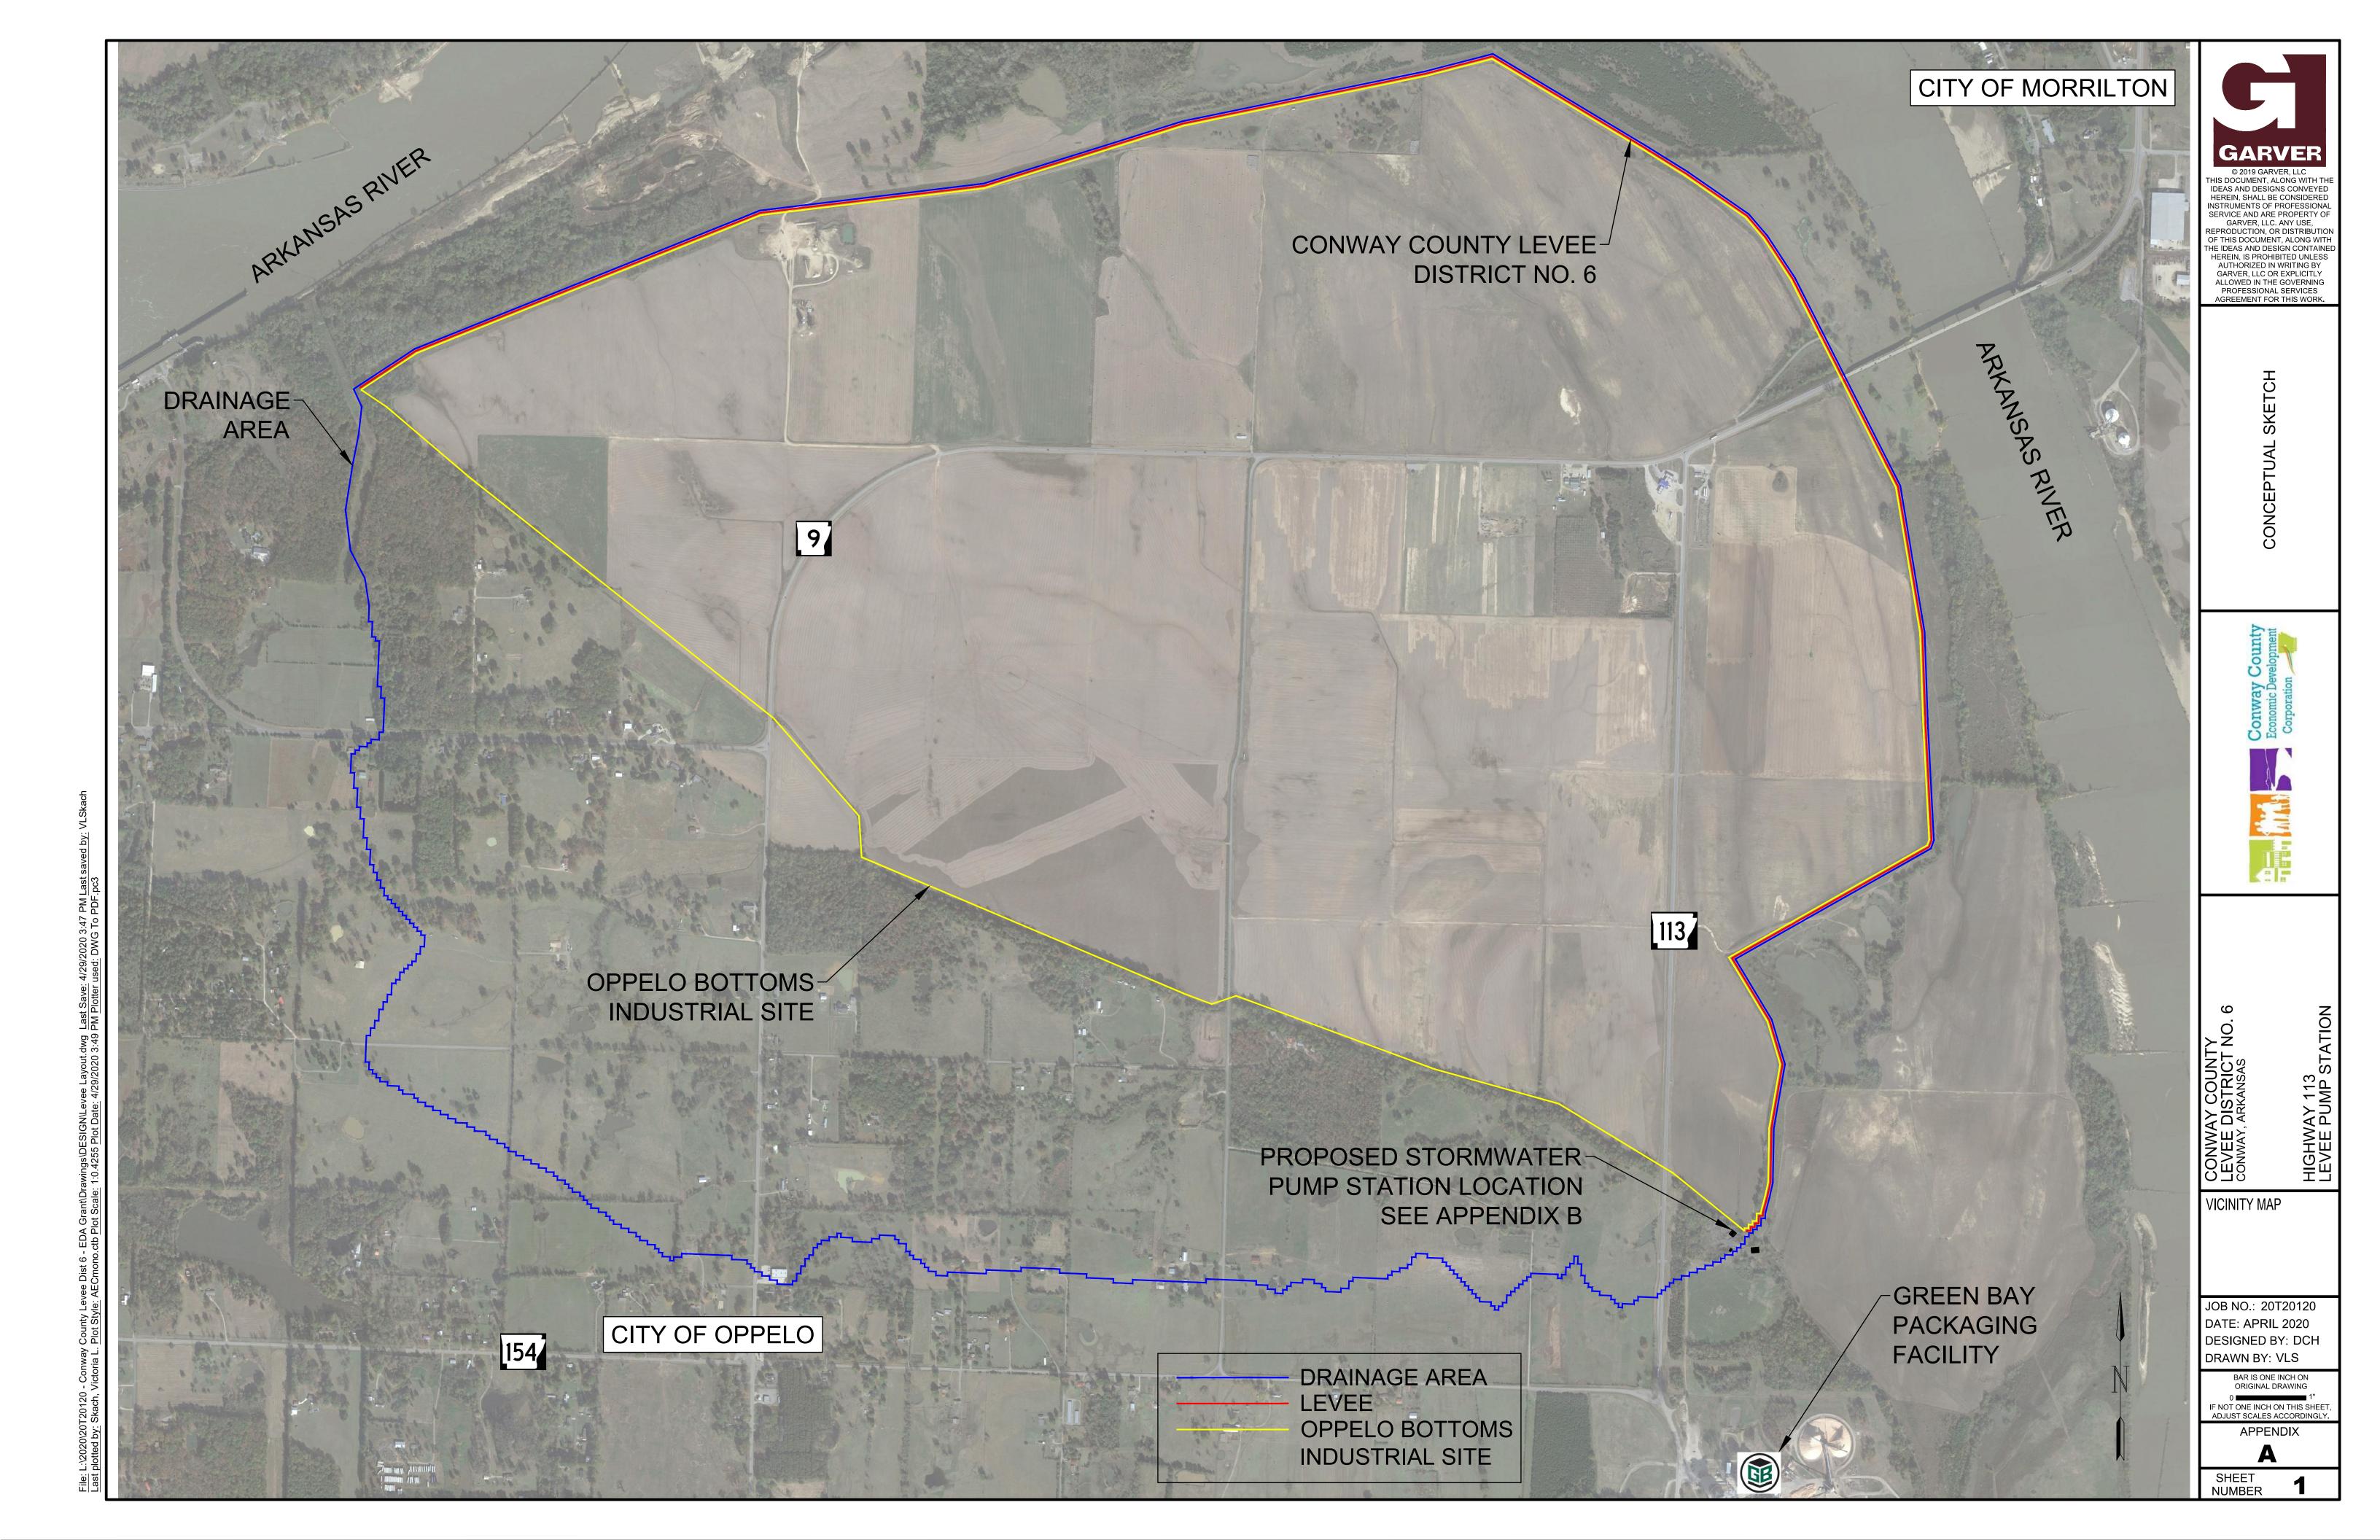

GARVER II C

© 2019 GARVER, LLC
THIS DOCUMENT, ALONG WITH THE
IDEAS AND DESIGNS CONVEYED
HEREIN, SHALL BE CONSIDERED
INSTRUMENTS OF PROFESSIONAL
SERVICE AND ARE PROPERTY OF
GARVER, LLC. ANY USE,
REPRODUCTION, OR DISTRIBUTION
OF THIS DOCUMENT, ALONG WITH
THE IDEAS AND DESIGN CONTAINED
HEREIN, IS PROHIBITED UNLESS
AUTHORIZED IN WRITING BY
GARVER, LLC OR EXPLICITLY
ALLOWED IN THE GOVERNING
PROFESSIONAL SERVICES
AGREEMENT FOR THIS WORK.

PTUAL SKETCH

Conway County
Economic Development
Corporation

NWAY COUNTY /EE DISTRICT NO. 6 WAY, ARKANSAS

PUMP STATION DETAIL

JOB NO.: 20T20120 DATE: APRIL 2020 DESIGNED BY: DCH DRAWN BY: VLS

BAR IS ONE INCH ON ORIGINAL DRAWING

IF NOT ONE INCH ON THIS SHEET ADJUST SCALES ACCORDINGLY.

APPENDIX

C

SHEET NUMBER

3