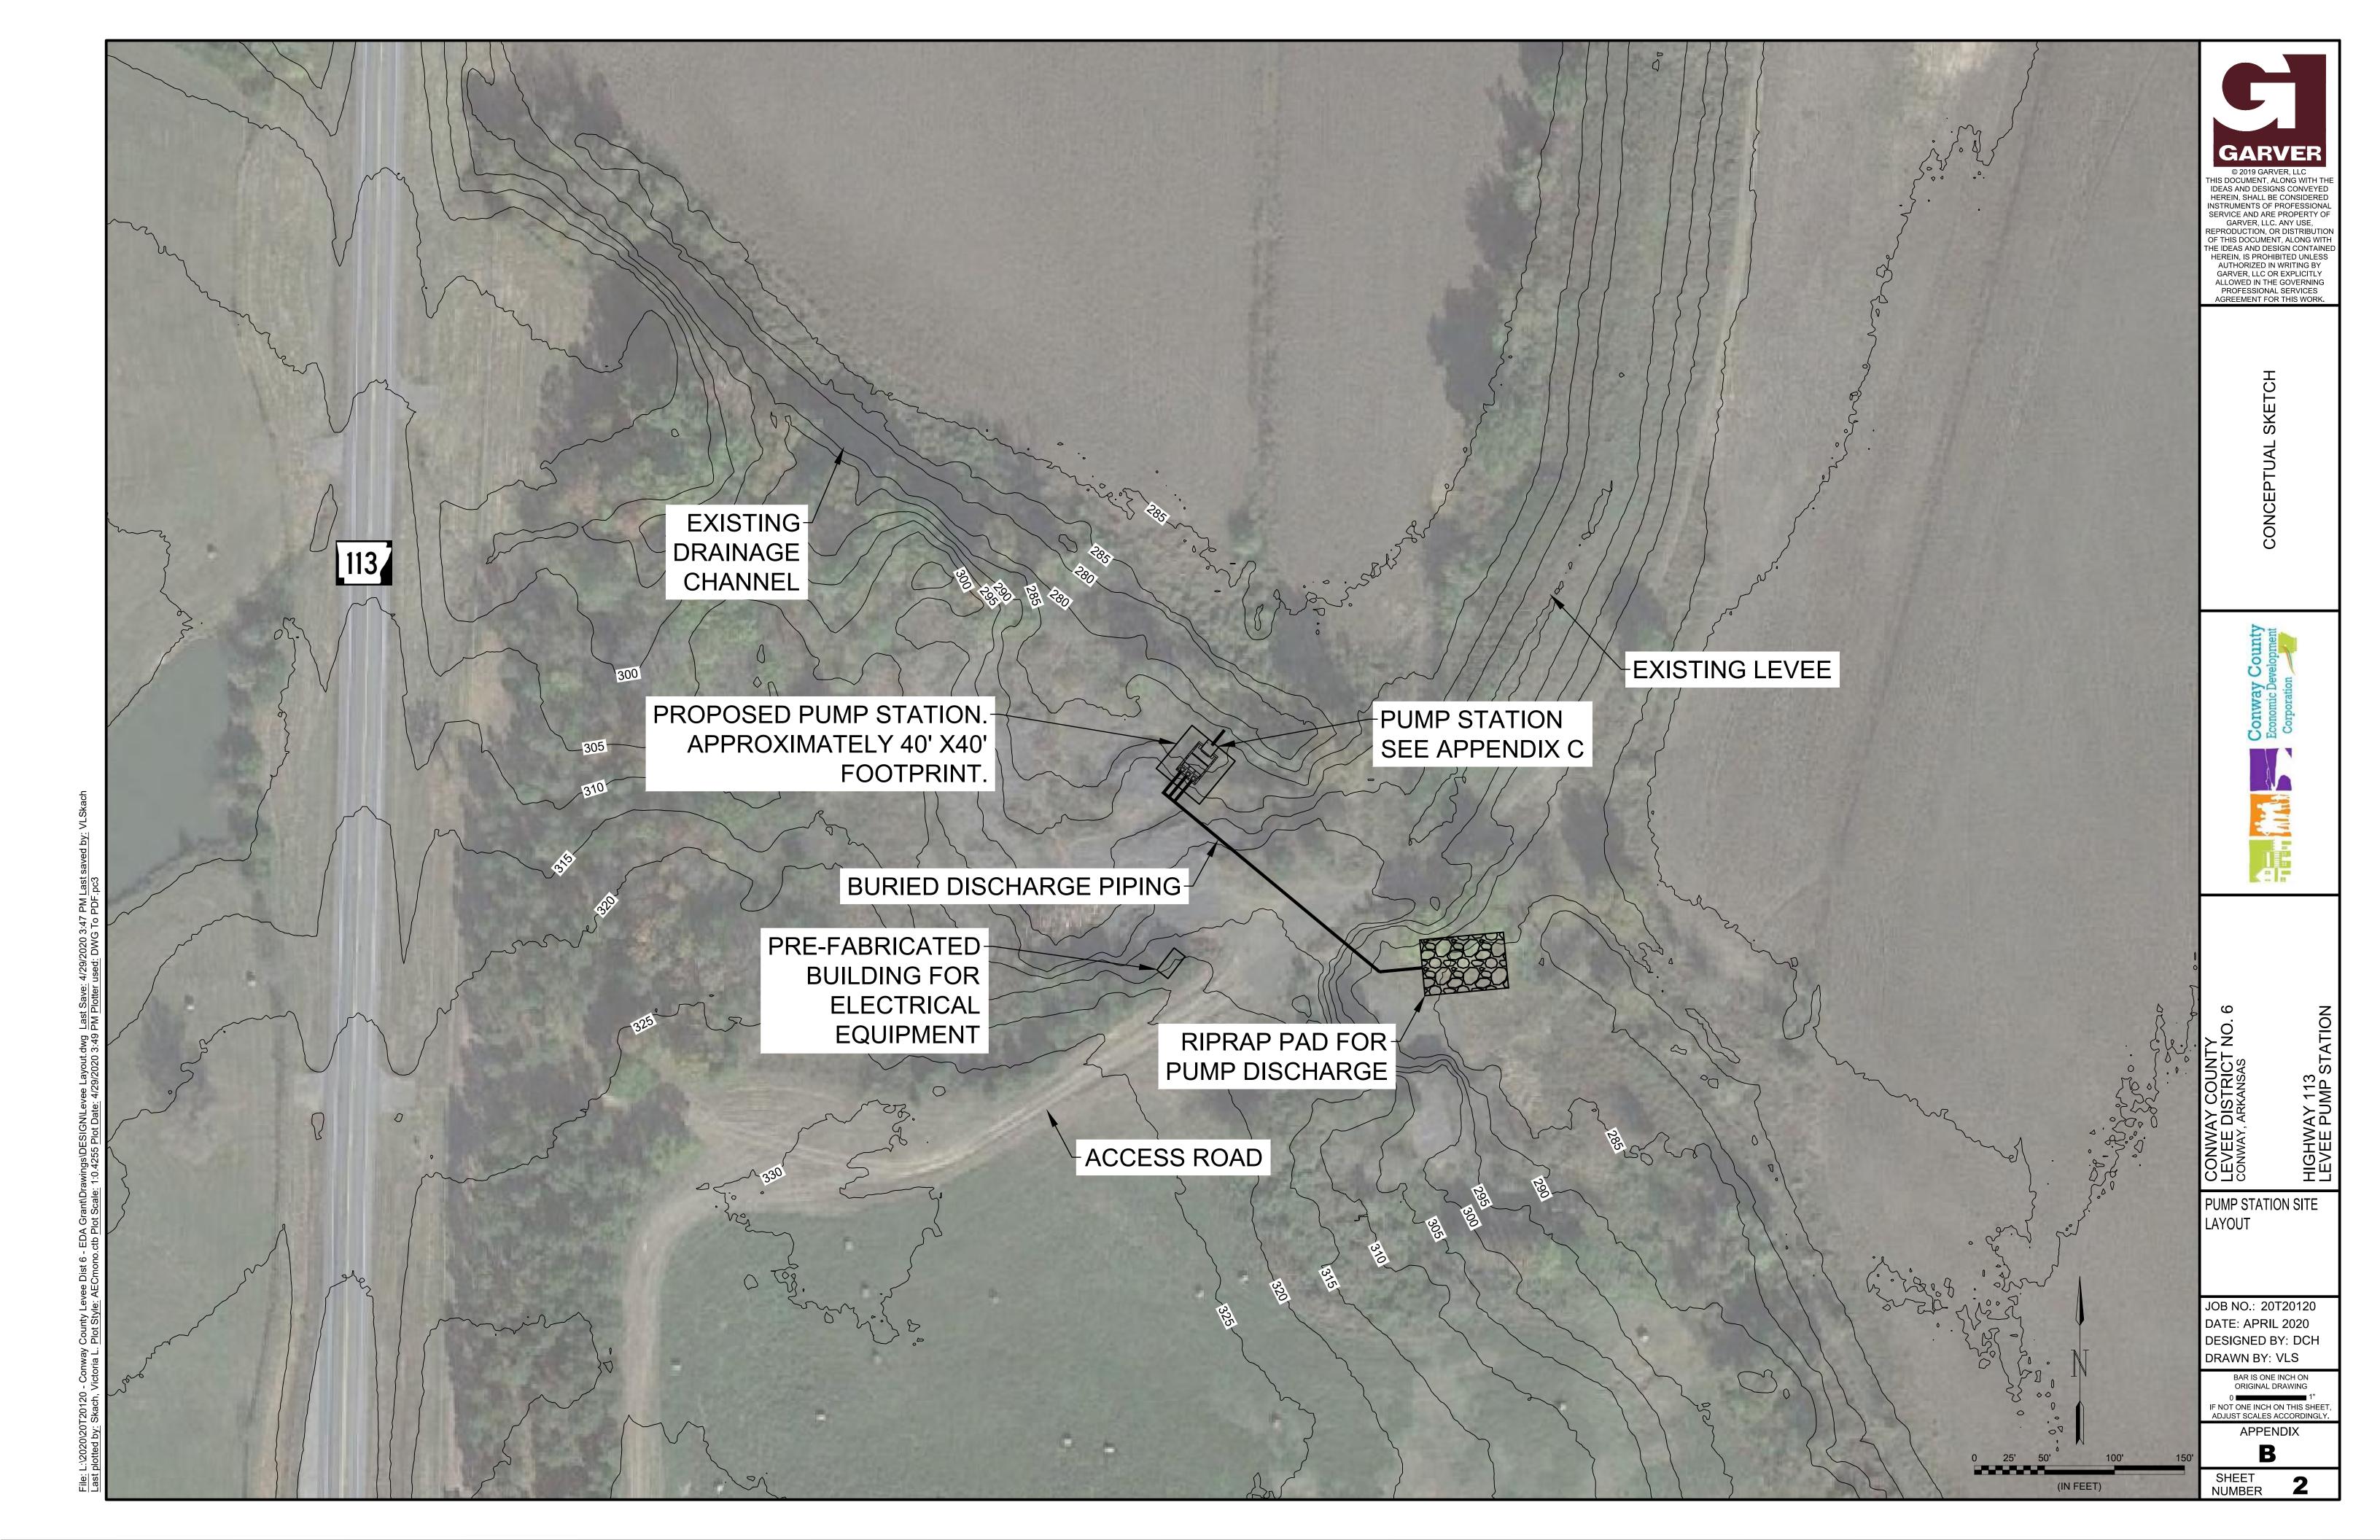

GARVER II C

© 2019 GARVER, LLC
THIS DOCUMENT, ALONG WITH THE
IDEAS AND DESIGNS CONVEYED
HEREIN, SHALL BE CONSIDERED
INSTRUMENTS OF PROFESSIONAL
SERVICE AND ARE PROPERTY OF
GARVER, LLC. ANY USE,
REPRODUCTION, OR DISTRIBUTION
OF THIS DOCUMENT, ALONG WITH
THE IDEAS AND DESIGN CONTAINED
HEREIN, IS PROHIBITED UNLESS
AUTHORIZED IN WRITING BY
GARVER, LLC OR EXPLICITLY
ALLOWED IN THE GOVERNING
PROFESSIONAL SERVICES
AGREEMENT FOR THIS WORK.

PTUAL SKETCH

Conway County
Economic Development
Corporation

NWAY COUNTY /EE DISTRICT NO. 6 WAY, ARKANSAS

PUMP STATION DETAIL

JOB NO.: 20T20120 DATE: APRIL 2020 DESIGNED BY: DCH DRAWN BY: VLS

BAR IS ONE INCH ON ORIGINAL DRAWING

IF NOT ONE INCH ON THIS SHEET ADJUST SCALES ACCORDINGLY.

APPENDIX

C

SHEET NUMBER

3